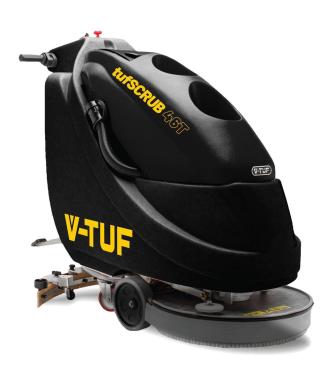

POLYPROPILENE **BRUSH** 

SOFT BRUSH

HARD TYNEX BRUSH

PAD HOLDER

WHITE MICROFIBRE DISC

RED MICROFIBRE DISC

GREEN MICROFIBRE AGM BATTERY DISC

12V-110Ah