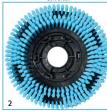

POLYPROPILENE **BRUSH** 

SOFT BRUSH

HARD TYNEX BRUSH

PAD HOLDER

WHITE MICROFIBRE DISC

RED MICROFIBRE DISC

GREEN MICROFIBRE AGM BATTERY DISC

12V-110Ah