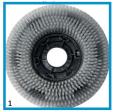

POLYPROPILENE **BRUSH** 

SOFT BRUSH

HARD TYNEX BRUSH

PAD HOLDER

WHITE MICROFIBRE DISC

RED MICROFIBRE DISC

GREEN MICROFIBRE AGM BATTERY DISC

12V-110Ah