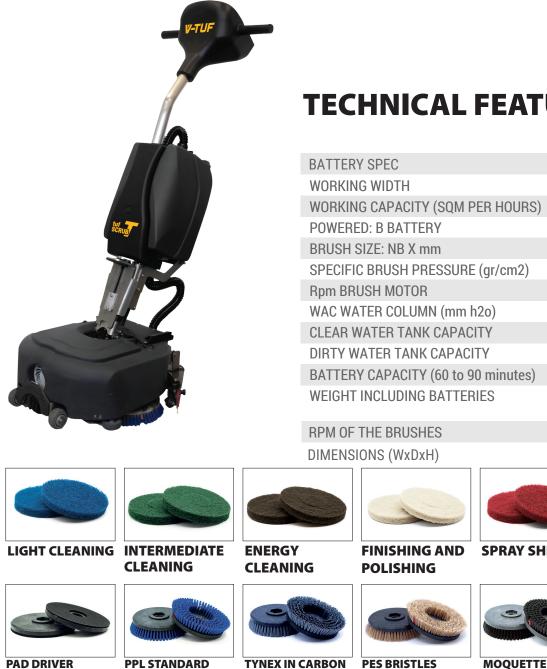

## **TECHNICAL FEATURES**

| BATTERY SPEC                        | 36V - 13Ah                             |
|-------------------------------------|----------------------------------------|
| WORKING WIDTH                       | 410mm                                  |
| WORKING CAPACITY (SQM PER HOURS)    | 500                                    |
| POWERED: B BATTERY                  | B 36 VOLT / 13 ah                      |
| BRUSH SIZE: NB X mm                 | 2/205                                  |
| SPECIFIC BRUSH PRESSURE (gr/cm2)    | 145/175/210                            |
| Rpm BRUSH MOTOR                     | gr/cm 40                               |
| WAC WATER COLUMN (mm h2o)           | 900 mmh 20                             |
| CLEAR WATER TANK CAPACITY           | 3                                      |
| DIRTY WATER TANK CAPACITY           | 5 lt                                   |
| BATTERY CAPACITY (60 to 90 minutes) | 1 h                                    |
| WEIGHT INCLUDING BATTERIES          | 37kg (1 battery)<br>40kg (2 batteries) |
| RPM OF THE BRUSHES                  | 140-175-220 rpm                        |
| DIMENSIONS (WxDxH)                  | 490x1250x510mm                         |