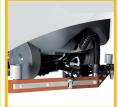

## RIDE-ON SCRUBBER MACHINE

The ride-on scrubber machine with 750mm wash tracks, is suitable for use in medium and large areas. The 145-liter solution tank has 30% more capacity than similar sized machines already on the market. It is sturdy, easy to use, highly manageable, and designed down to the smallest details to ensure the best efficiency of cleaning performance.