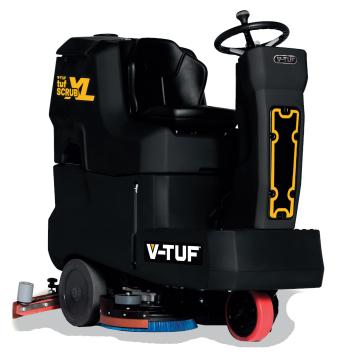

## tufSCRUB XL

## RIDE-ON SCRUBBER MACHINE

The ride-on scrubber machine with 750mm wash tracks, is suitable for use in medium and large areas. The 145-liter solution tank has 30% more capacity than similar sized machines already on the market. It is sturdy, easy to use, highly manageable, and designed down to the smallest details to ensure the best efficiency of cleaning performance.