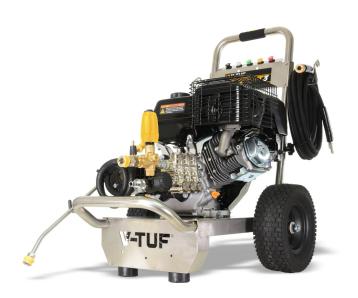

## TORRENT 3 15HP 4000PSI TROLLEY MOUNTED PETROL PRESSURE WASHER

WHY BUY?

DELIVERS POWERFUL 4000PSI CLEANING PERFORMANCE POWERED BY 15HP PETROL ENGINE WITH ECO-FECTIV TECHNOLOGY ENSURING LOW NOISE AND EMISSIONS

THERMAL PROTECTION VALVE AND LOW OIL ALERT WORK TO PROTECT THE MACHINE DURING USE

TRIPLEX PUMP ALLOWS FOR SUCTION FROM SEPARATE IBC OR BARREL COMPACT SIZE, THE TORRENT 3 FITS INTO MOST SMALL VANS

## **FEATURES**

- ROBUST FRAME
- LOW NOISE AND EMISSIONS
- ADJUSTABLE FLOW AND PRESSURE
- 13" PUNCTURE PROOF WHEFI S
- ECO-FECTIV TECHNOLOGY
- QUICK RELEASE GUN, LANCE & 10M HOSE KIT

## **SPECIFICATION**

| PRESSURE                  | 4000                           |
|---------------------------|--------------------------------|
| FLOW(L/MIN)               | 15                             |
| PUMP TYPE                 | TRIPLEX                        |
| UNLOADER                  | SEPARATE HEAVY DUTY            |
| INLET FILTER              | YES                            |
| THERMAL PROTECTION VALVE  | YES                            |
| OIL SIGHTGLASS            | YES                            |
| CHEMICAL INJECTION        | YES                            |
| ENGINE BRAND              | LONCIN ECO-FECTIV              |
| DISPLACEMENT(CC)          | 420 (15HP)                     |
| STARTING SYSTEM           | RECOIL STARTER                 |
| FRAME FINISH              | BLACK POWDER COATING           |
| WHEEL                     | 13" PUNCTURE PROOF             |
| HIGH PRESSURE HOSE SYSTEM | 10M QUICK RELEASE              |
| GUN AND LANCE KIT         | YES                            |
| DIMENSION(CM)             | 65*65*70                       |
| NOZZLE                    | 5 QR NOZZLES                   |
|                           | (00, 150, 250, 400 & CHEMICAL) |

Item No. Description

TORRENT3 15HP Petrol Pressure Washer - 4000psi, 275Bar, 15L/min

T +44(0)1522 787978

E ENQUIRIES®V-TUF.COM