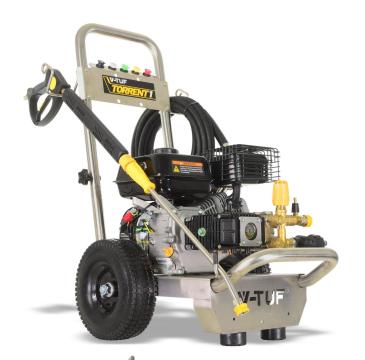

# TORRENTISS 2755PSI, 190 BAR, 13L/MIN INDUSTRIAL 7HP PETROL PRESSURE WASHER - STAINLESS STEEL FRAME

#### **FEATURES**

- ROBUST FRAME
- LOW NOISE AND EMISSIONS
- ADJUSTABLE FLOW AND PRESSURE
- 13" PUNCTURE PROOF WHEELS
- ECO-FECTIV TECHNOLOGY
- QUICK RELEASE GUN, LANCE & 10M HOSE KIT

## **SPECIFICATION**

| PRESSURE                  | 2755                           |
|---------------------------|--------------------------------|
| FLOW(L/MIN)               | 13                             |
| PUMP TYPE                 | TRIPLEX                        |
| UNLOADER                  | SEPARATE HEAVY DUTY            |
| INLET FILTER              | YES                            |
| THERMAL PROTECTION VALVE  | YES                            |
| OIL SIGHTGLASS            | YES                            |
| CHEMICAL INJECTION        | YES                            |
| ENGINE BRAND              | LONCIN ECO-FECTIV              |
| DISPLACEMENT(CC)          | 212 (7HP)                      |
| STARTING SYSTEM           | RECOIL STARTER                 |
| FRAME FINISH              | STAINLESS STEEL                |
| WHEEL                     | 13" PUNCTURE PROOF             |
| HIGH PRESSURE HOSE SYSTEM | 10M QUICK RELEASE              |
| GUN AND LANCE KIT         | YES                            |
| DIMENSION(CM)             | 58*54*49                       |
| NOZZLE                    | 5 QR NOZZLES                   |
|                           | (00, 150, 250, 400 & CHEMICAL) |
|                           |                                |