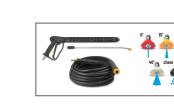

#### **FEATURES**

- ROBUST FRAME
- LOW NOISE AND EMISSIONS
- ADJUSTABLE FLOW AND PRESSURE
- 13" PUNCTURE PROOF WHEELS
- ECO-FECTIV TECHNOLOGY
- QUICK RELEASE GUN, LANCE & 10M HOSE KIT