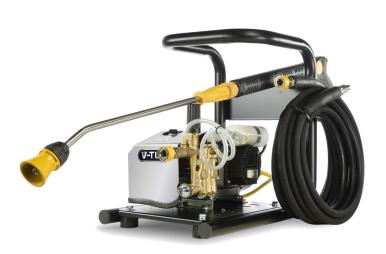

## TUFJET1-240V v-tuf tufjet1 240V 130 bar professional electric pressure washer - 8L/min

CHEMICAL APPLICATION

## **FEATURES**

- · 130 BAR HIGH PRESSURE CLEANING.
- STURDY ROLL-CAGE CARRY FRAME
- COMPACT SIZE
- · EFFORTLESS CLEANING ON VARIED SURFACES.
- RELIABLE START EVERY TIME!
- SERVICEABLE COMMON WEARING PARTS ON STOCK
- STANDARD M22 ACCESSORIES, CAN FIT A WIDE RAGE OF ATTACHMENTS

## WHY BUY?

POWERFUL 130BAR MAX CLEANING PERFORMANCE SELF-PRIMING PUMP ALLOWS FOR SUCTION FROM SEPARATE **IBC OR BARREL** 

THE ROBUST ROLL CAGE DESIGN FOR EXCELLENT PROTECTION & PORTABILITY

LOW AMP USAGE - RELIABLE STARTUP

## **SPECIFICATION**

| MAX PRESSURE (BAR)             | 130 BAR                  |
|--------------------------------|--------------------------|
| WORKING PRESSURE (BAR)         | 120 BAR                  |
| FLOW (L/MIN)                   | 8                        |
| PUMP TYPE                      | PROFESSIONAL PISTON PUMP |
| VOLTAGE                        | 240                      |
| TOTAL STOP SYSTEM              | YES                      |
| CHEMICAL APPLICATION           | YES                      |
| MOTER TYPE                     | INDUCTION                |
| POWER RATING                   | 2400W                    |
| HIGH PRESSURE HOSE             | 10M HIGH PRESSURE        |
| GUNANDLANCEKIT                 | YES                      |
| WEIGHT (excluding accessories) | 21 KG                    |
|                                |                          |