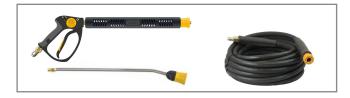

## **SPECIFICATION**

| MAX PRESSURE (BAR)             | 130 BAR                  |
|--------------------------------|--------------------------|
| WORKING PRESSURE (BAR)         | 120 BAR                  |
| FLOW (L/MIN)                   | 8                        |
| PUMP TYPE                      | PROFESSIONAL PISTON PUMP |
| VOLTAGE                        | 240                      |
| TOTAL STOP SYSTEM              | YES                      |
| CHEMICAL APPLICATION           | YES                      |
| MOTER TYPE                     | INDUCTION                |
| POWER RATING                   | 2400W                    |
| HIGH PRESSURE HOSE             | 10M HIGH PRESSURE        |
| GUNANDLANCEKIT                 | YES                      |
| WEIGHT (excluding accessories) | 21 KG                    |
|                                |                          |