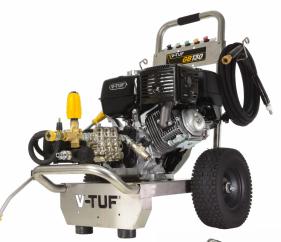

## **GB130** 13HP HONDA DRIVEN PETROL PRÉSSURE WASHER - 4000psi, 250 Bar

13hp PETROL ENGINE

LOW OIL ALERT

HOSE, GUN & LANCE KIT

**QUICK RELEASE** NOZZLES (5)

3626 psi CLEANING

## **SPECIFICATION**

| WORKING PRESSURE(BAR)     | 250                      |
|---------------------------|--------------------------|
| MAX PUMP PRESSURE(BAR)    | 300                      |
| FLOW (litres/minute)      | 15                       |
| PUMP TYPE                 | TRIPLEX DIRECT DRIVE     |
| FUEL CAPACITY             | 6.5 LITRES               |
| OIL SIGHT GLASS           | YES                      |
| CHEMICAL INJECTION        | YES                      |
| ENGINE BRAND              | HONDA                    |
| DISPLACEMENT (cc)         | 389 (13hp)               |
| STARTING SYSTEM           | RECOIL STARTER           |
| FRAME FINISH              | BLACK POWDER COATING     |
| WHEELS                    | 13" PNEUMATIC            |
| SOUND LEVEL               | 110 dBA                  |
| HIGH PRESSURE HOSE        | 10M 3/8" QUICK RELEASE   |
| GUN AND LANCE KIT         | YES - QUICK RELEASE      |
| NOZZLES                   | 5 QUICK RELEASE          |
|                           | (00,15,25,40 & CHEMICAL) |
| DIMENSIONS (L x W x H cm) | 700 x 650 x 750          |
| PACKAGING (L x W x H cm)  | 1200 x 800 x 650         |

## **FEATURES**

VERY TOUGH BUILD QUALITY 13" PUNCTURE PROOF WHEELS V-TUF DURAKLIX QUICK RELEASE GUN, LANCE & 10M 3/8" HOSE

Item No. Description

GB130 13hp 4000psi PETROL PRESSURE WASHER

T+44(0) 1522 51 57 67