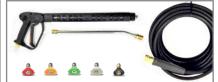

## **FEATURES**

VERY TOUGH BUILD QUALITY 13" PUNCTURE PROOF WHEELS V-TUF DURAKLIX QUICK RELEASE GUN, LANCE & 10M 3/8" HOSE

Item No. Description

GB130 13hp 4000psi PETROL PRESSURE WASHER

T+44(0) 1522 51 57 67