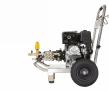

## **GB130** 13HP HONDA DRIVEN PETROL PRÉSSURE WASHER - 4000psi, 250 Bar

13hp PETROL ENGINE

LOW OIL ALERT

HOSE, GUN & LANCE KIT

**QUICK RELEASE** NOZZLES (5)

3626 psi CLEANING

## **SPECIFICATION**

| WORKING PRESSURE(BAR)     | 250                      |
|---------------------------|--------------------------|
| MAX PUMP PRESSURE(BAR)    | 300                      |
| FLOW (litres/minute)      | 15                       |
| PUMP TYPE                 | TRIPLEX DIRECT DRIVE     |
| FUEL CAPACITY             | 6.5 LITRES               |
| OIL SIGHT GLASS           | YES                      |
| CHEMICAL INJECTION        | YES                      |
| ENGINE BRAND              | HONDA                    |
| DISPLACEMENT (cc)         | 389 (13hp)               |
| STARTING SYSTEM           | RECOIL STARTER           |
| FRAME FINISH              | BLACK POWDER COATING     |
| WHEELS                    | 13" PNEUMATIC            |
| SOUND LEVEL               | 110 dBA                  |
| HIGH PRESSURE HOSE        | 10M 3/8" QUICK RELEASE   |
| GUN AND LANCE KIT         | YES - QUICK RELEASE      |
| NOZZLES                   | 5 QUICK RELEASE          |
|                           | (00,15,25,40 & CHEMICAL) |
| DIMENSIONS (L x W x H cm) | 700 x 650 x 750          |
| PACKAGING (L x W x H cm)  | 1200 x 800 x 650         |

## **FEATURES**

VERY TOUGH BUILD QUALITY 13" PUNCTURE PROOF WHEELS V-TUF DURAKLIX QUICK RELEASE GUN, LANCE & 10M 3/8" HOSE

Item No. Description

GB130 13hp 4000psi PETROL PRESSURE WASHER

T+44(0) 1522 51 57 67