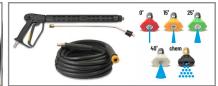

### **SPECIFICATION**

| PRESSURE (psi)            | 2755                     |
|---------------------------|--------------------------|
| FLOW (litres/minute)      | 12                       |
| PUMP TYPE                 | TRIPLEX DIRECT DRIVE     |
| FUEL CAPACITY             | 3.1 LITRES               |
| OIL SIGHT GLASS           | YES                      |
| CHEMICAL INJECTION        | YES                      |
| ENGINE BRAND              | HONDA                    |
| DISPLACEMENT              | 6.5 HP                   |
| STARTING SYSTEM           | RECOIL STARTER           |
| FRAME FINISH              | BLACK POWDER COATING     |
| WHEELS                    | PUNCTURE PROOF           |
| SOUND LEVEL               | 110 dBA                  |
| HIGH PRESSURE HOSE        | 10M 3/8" QUICK RELEASE   |
| GUN AND LANCE KIT         | YES - QUICK RELEASE      |
| NOZZLES                   | 5 QUICK RELEASE          |
|                           | (00,15,25,40 & CHEMICAL) |
| DIMENSIONS (L x W x H cm) | 700 x 550 x 930          |
| PACKAGING (L x W x H cm)  | 720 x 600 x 550          |
|                           |                          |

## **FEATURES**

VERY TOUGH BUILD QUALITY
PUNCTURE PROOF WHEELS
V-TUF DURAKLIX QUICK RELEASE GUN, LANCE & 10M 3/8" HOSE

Item No. Description

GPT200 6.5HP Petrol Pressure Washer with Honda Engine - 2755psi, 190Bar, 12L/min