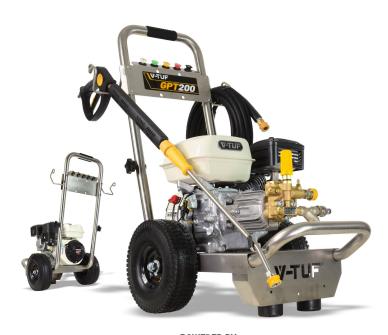

# GPT200 INDUSTRIAL 6.5HP PETROL PRESSURE WASHER WITH HONDA ENGINE - 2755PSI, 190BAR, 12L/MIN

#### WHY BUY?

- Ÿ QUICK, EASY, AND EFFECTIVE CLEANING OF DRIVEWAYS, PATIOS, VEHICLES, WINDOWS, AND OTHER DEMANDING JOBS WHERE AN ELECTRICAL POWER SUPPLY IS NOT AVAILABLE
- Ÿ DESIGNED FOR OUTSTANDING PERFORMANCE WITH EXCELLENT RELIABILITY
- Ÿ THE STRONG, RIGID FRAME AND LARGE WHEELS DEAL WITH ROUGH TERRAIN

## **FEATURES**

VERY TOUGH BUILD QUALITY
PUNCTURE PROOF WHEELS
V-TUF DURAKLIX QUICK RELEASE GUN, LANCE & 10M 3/8" HOSE

Item No. Description

GPT200 6.5HP Petrol Pressure Washer with Honda Engine - 2755psi, 190Bar, 12L/min