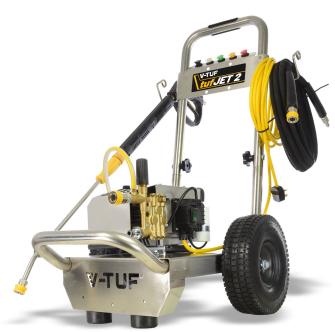

## TUFJET2-240V 130 BAR PROFESSIONAL ELECTRIC PRESSURE WASHER STAINLESS STEEL FRAME- 8L/MIN

CHEMICAL APPLICATION

2-4 HOURS/DAY

- · 130 BAR HIGH PRESSURE CLEANING.
- COMPACT SIZE
- FEFORTI ESS CLEANING ON VARIED SURFACES.
- RELIABLE START EVERY TIME!
- SERVICEABLE COMMON WEARING PARTS ON STOCK
- · STANDARD MSQ ACCESSORIES, CAN FIT A WIDE RAGE OF ATTACHMENTS

## WHY BUY?

POWERFULL 130BAR MAX CLEANING PERFORMANCE THE COMPACT DESIGN OF THE tufJET2 ELECTRIC PRESSURE WASHER ALLOWS FOR EASE OF TRANSPORT

LOW **AMP USAGE** 

## **SPECIFICATION**

| MAX PRESSURE (BAR)             | 130 BAR                  |
|--------------------------------|--------------------------|
| WORKING PRESSURE (BAR)         | 120 BAR                  |
| FLOW (L/MIN)                   | 8                        |
| PUMP TYPE                      | PROFESSIONAL PISTON PUMP |
| VOLTAGE                        | 240                      |
| TOTAL STOP SYSTEM              | YES                      |
| CHEMICAL APPLICATION           | YES                      |
| MOTER TYPE                     | INDUCTION                |
| POWER RATING                   | 2400W                    |
| HIGH PRESSURE HOSE             | 10M HIGH PRESSURE        |
| GUNANDLANCEKIT                 | YES                      |
| WEIGHT (excluding accessories) | 25 kg                    |