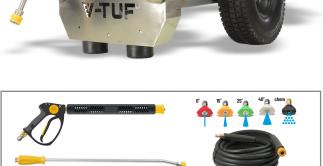

## **SPECIFICATION**

| MAX PRESSURE (BAR)             | 130 BAR                  |
|--------------------------------|--------------------------|
| WORKING PRESSURE (BAR)         | 120 BAR                  |
| FLOW (L/MIN)                   | 8                        |
| PUMP TYPE                      | PROFESSIONAL PISTON PUMP |
| VOLTAGE                        | 240                      |
| TOTAL STOP SYSTEM              | YES                      |
| CHEMICAL APPLICATION           | YES                      |
| MOTER TYPE                     | INDUCTION                |
| POWER RATING                   | 2400W                    |
| HIGH PRESSURE HOSE             | 10M HIGH PRESSURE        |
| GUNANDLANCEKIT                 | YES                      |
| WEIGHT (excluding accessories) | 25 kg                    |