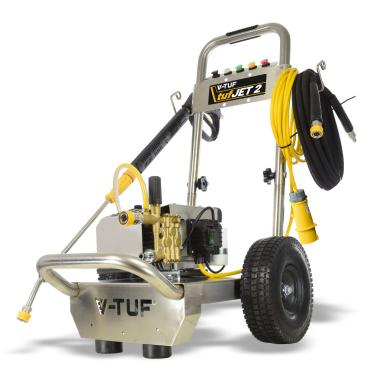

## TUFJET2-110V 240V 100 BAR PROFESSIONAL ELECTRIC PRESSURE WASHER STAINLESS STEEL FRAME- 8L/MIN

CHEMICAL APPLICATION

- · 100 BAR HIGH PRESSURE CLEANING.
- COMPACT SIZE
- FEFORTI ESS CLEANING ON VARIED SURFACES.
- RELIABLE START EVERY TIME!
- SERVICEABLE COMMON WEARING PARTS ON STOCK
- · STANDARD MSQ ACCESSORIES, CAN FIT A WIDE RAGE OF ATTACHMENTS

## WHY BUY?

POWERFULL 100BAR MAX CLEANING PERFORMANCE THE COMPACT DESIGN OF THE tufJET2 ELECTRIC PRESSURE WASHER ALLOWS FOR EASE OF TRANSPORT

LOW **AMP** USAGE

## **SPECIFICATION**

| MAX PRESSURE (BAR)             | 100 BAR                  |
|--------------------------------|--------------------------|
| WORKING PRESSURE (BAR)         | 100 BAR                  |
| FLOW (L/MIN)                   | 8                        |
| PUMP TYPE                      | PROFESSIONAL PISTON PUMP |
| VOLTAGE                        | 110                      |
| TOTAL STOP SYSTEM              | YES                      |
| CHEMICAL APPLICATION           | YES                      |
| MOTER TYPE                     | INDUCTION                |
| POWER RATING                   | 1800W                    |
| HIGH PRESSURE HOSE             | 10M HIGH PRESSURE        |
| GUNANDLANCEKIT                 | YES                      |
| WEIGHT (excluding accessories) | 25 kg                    |