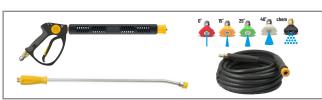

## **SPECIFICATION**

| MAX PRESSURE (BAR)             | 100 BAR                  |
|--------------------------------|--------------------------|
| WORKING PRESSURE (BAR)         | 100 BAR                  |
| FLOW (L/MIN)                   | 8                        |
| PUMP TYPE                      | PROFESSIONAL PISTON PUMP |
| VOLTAGE                        | 110                      |
| TOTAL STOP SYSTEM              | YES                      |
| CHEMICAL APPLICATION           | YES                      |
| MOTER TYPE                     | INDUCTION                |
| POWER RATING                   | 1800W                    |
| HIGH PRESSURE HOSE             | 10M HIGH PRESSURE        |
| GUNANDLANCEKIT                 | YES                      |
| WEIGHT (excluding accessories) | 25 kg                    |