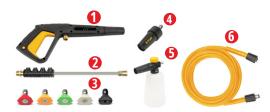

#### **ACCESSORIES INCLUDED**

- 1. PRO EASY PULL TRIGGER WITH LANCE SWIVEL
- 2.LANCE EXTENSION WITH QR NOZZLE STORAGE
- 3. 5 QUICK RELEASE NOZZLES
- **4.** PRO QUICK RELEASE TURBO NOZZLE
- 5. PRO SNOW FOAM CANNON
- 6. 5M LIGHT WEIGHT HI-VIS HOSE