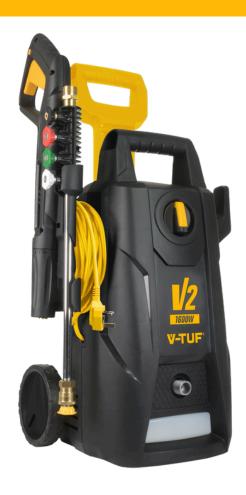

# **V-TUF V2240X2**

## 1958PSI 135BAR, 7.1L/MIN DIY PORTABLE ELECTRIC PRESSURE WASHER - HI-VIS HOSE & CABLE

- a many control of the first the first of t

TOTAL STO

TOTAL STOP FEATURE

HOSE, GUN & LANCE KIT

CHEMICAL APPLICATION

TURBO NOZZLE

### **SPECIFICATION**

| MAX PRESSURE (BAR)       | 135                          |
|--------------------------|------------------------------|
| MAX PRESSURE(PSI)        | 1958                         |
| MAX FLOW (L/MIN)         | 7.1                          |
| PUMP TYPE                | SELF-PRIMING                 |
| CHEMICAL TANK TOTAL STOP | YES                          |
| CABLE LENGTH             | 5M                           |
| POWER RATING             | 1600W                        |
| HIGH PRESSURE HOSE       | 5M M22F X M22F (15MM INSERT) |
| GUN AND LANCE KIT        | YES                          |
| NOZZLEs                  | 4 QR NOZZLES & 1 QR CHEMICAL |
|                          | APPLICATION                  |

#### **FEATURES**

- EFFORTLESS CLEANING ON VARIED SURFACES.
- POWERFUL FOAM FOR DEEP CLEANING ON ALL SURFACES.
- STURDY & RELIABLE POWER WASH.
- COMPACT DESIGN WITH EXTENDABLE HANDLE FOR EASY TRANSPORTATION AND STORAGE
- SNOW FOAMING APPLICATOR FOR EFFECTIVE CLEANING WITH DETERGENT.
- TURBO NOZZLE FOR POWERFUL CLEANING RESULTS.
- RELIABLE START EVERY TIME!