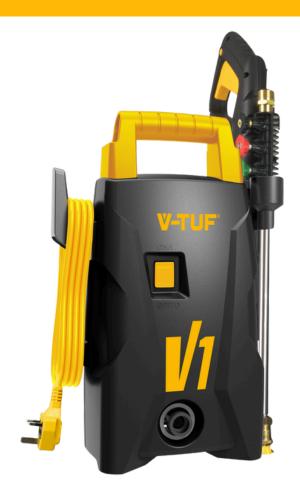

# V-TUF V1-240 X2

## 1740PSI 120BAR, 6.5L/MIN DIY PORTABLE ELECTRIC PRESSURE WASHER - HI-VIS HOSE & CABLE

TOTAL STO FEATURE

CHEMICAL APPLICATOR

TURBO NOZZLE

### **SPECIFICATION**

| MAX PRESSURE (BAR)       | 120                          |
|--------------------------|------------------------------|
| WORKINGPRESSURE(BAR)     | 100                          |
| MAX FLOW (L/MIN)         | 6.5                          |
| PUMP TYPE                | SELF-PRIMING                 |
| CHEMICAL TANK TOTAL STOP | YES                          |
| CABLE LENGTH             | 5M                           |
| POWER RATING             | 1400W                        |
| HIGH PRESSURE HOSE       | 5M M22F X M22F (15MM INSERT) |
| GUN AND LANCE KIT        | YES                          |
| NOZZLEs                  | 4 QR NOZZLES & 1 QR CHEMICAL |
|                          | APPLICATION                  |