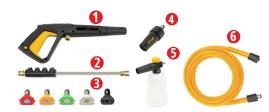

#### **ACCESSORIES INCLUDED**

- 1. PRO EASY PULL TRIGGER WITH LANCE SWIVEL
- **2.**LANCE EXTENSION WITH QR NOZZLE STORAGE
- 3. 5 QUICK RELEASE NOZZLES
- 4. PRO QUICK RELEASE TURBO NOZZLE
- 5. PRO SNOW FOAM CANNON
- 6. 5M LIGHT WEIGHT HI-VIS HOSE