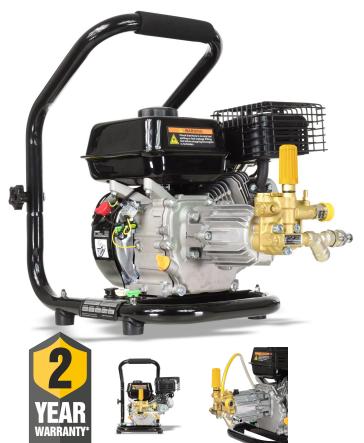

# TORRENT SP200C INDUSTRIAL 7HP PETROL PRESSURE WASHER - 2755PSI

7hp PETROL

**CHEMICAL** 

INJECTION

THERMAL **PROTECTION** 

HOSE, GUN & LANCE KIT

**QUICK RELEASE** NOZZLES (5)

2755psi CLEANING

### WHY BUY?

- Ÿ ONE OF THE MOST COMPACT 2755 psi PETROL PRESSURE **WASHERS**
- SWASHPLATE PUMP ALLOWS FOR SUCTION FROM SEPARATE **IBC OR BARREL**
- Ÿ THE ROBUST FRAME AND ERGONOMIC HANDLE ALLOW FOR **EXCELLENT PORTABILITY**
- Ÿ ECO-FECTIV TECHNOLOGY GUARANTEES LOW NOISE AND **EMISSIONS**
- Ÿ BUILT IN CHEMICAL INJECTION AND ADJUSTABLE FLOW GIVE YOU ULTIMATE CLEANING CONTROL

## **SPECIFICATION**

| PRESSURE (psi)           | 2755                       |
|--------------------------|----------------------------|
| FLOW (litres/minute)     | 12                         |
| PUMP TYPE                | SWASHPLATE                 |
| UNLOADER                 | INTEGRAL                   |
| INLET FILTER             | YES                        |
| THERMAL PROTECTION VALVE | YES                        |
| OIL SIGHTGLASS           | YES                        |
| CHEMICAL INJECTION       | YES                        |
| ENGINE BRAND             | LONCIN ECO-FECTIV          |
| DISPLACEMENT (cc)        | 212 (7hp)                  |
| STARTING SYSTEM          | RECOIL STARTER             |
| FRAME FINISH             | BLACK POWDER COATING       |
| HIGH PRESSURE HOSE       | 10M QUICK RELEASE          |
| GUN AND LANCE KIT        | YES                        |
| NOZZLES                  | 5 QUICK RELEASE            |
|                          | (00,150,250,400& CHEMICAL) |

### **FEATURES**

ECO-FECTIV TECHNOLOGY QUICK RELEASE GUN, LANCE & 10M HOSE KIT

Item No. Description

**V-TUF SP200C** INDUSTRIAL 7HP PETROL PRESSURE WASHER - 2755PSI

V-TUF.CO.UK

T+44(0) 1522 51 57 67

E ENQUIRIES@V-TUF.COM